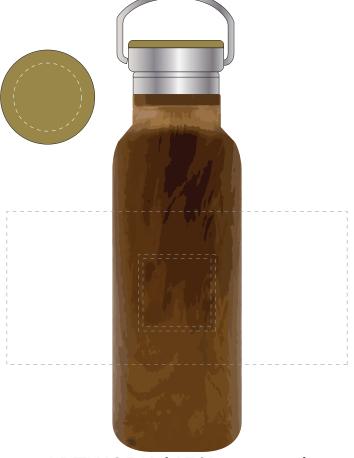

## **JOB NO. XXXXXX** S890W Ecograin Mirror Finish Shadow Bottle

| Product Colour/s (Please specify product colour/s here) | Product Size<br>76mm W x 270mm H                                                                                                                                                                                                            | Actual Print Size (Please specify actual print size here) |
|---------------------------------------------------------|---------------------------------------------------------------------------------------------------------------------------------------------------------------------------------------------------------------------------------------------|-----------------------------------------------------------|
| Print colour/s (Please specify print colour/s here)     | Print Method  Pad Print: 40mm H x 40mm W (Up to 4 colours)  Mirror Laser Engrave: Bottle: 45mm W x 45mm H  Mirror Laser Engrave: Lid: 40mm Diameter  Mirror Wrap Engrave: 200mm w x 90mm h  Wrap Screen (One Colour Only): 200mm w x 90mm h |                                                           |
| QTY                                                     |                                                                                                                                                                                                                                             |                                                           |